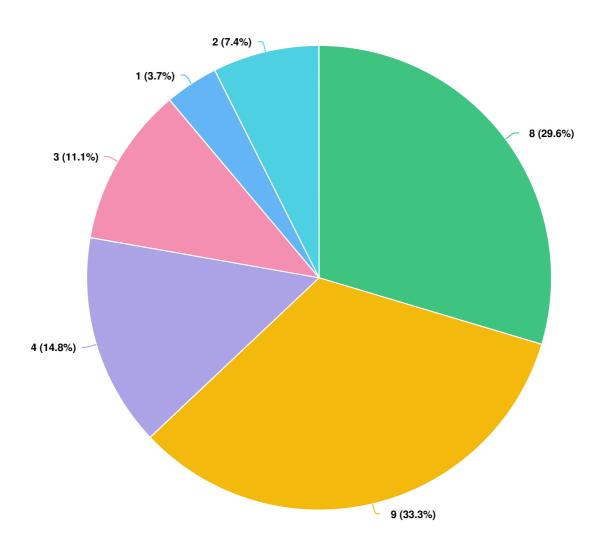

Mandatory Question (27 response(s))

Do you agree that the Council Tax Support scheme should be simplified to reduce the number of in year changes to Council Tax bills for those households who may experience small changes to their income each month?