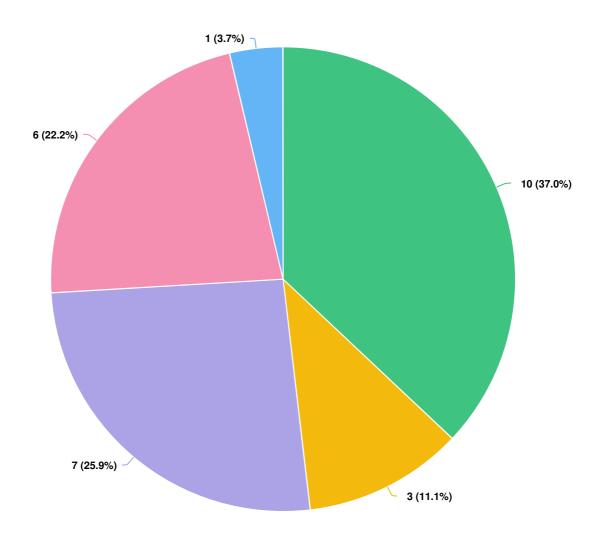

Do you agree that the 100% Council Tax Support (covering the entire Council Tax bill) should be prioritised for households who face barriers to work, such those with a disability, single parents with children aged under 5?