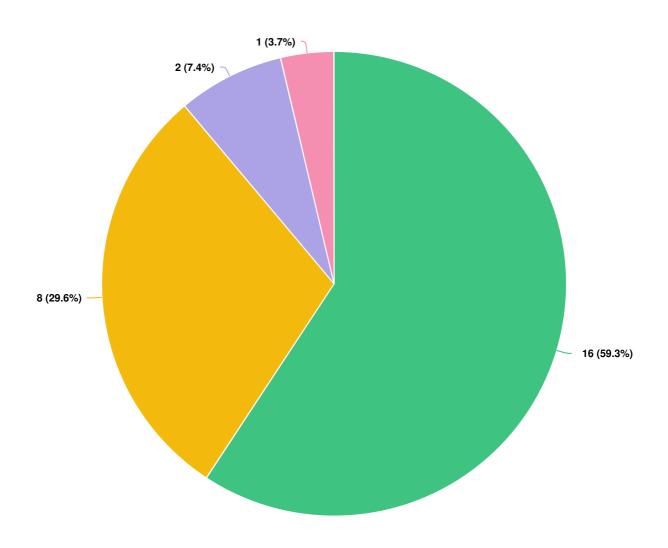

### Council Tax Support scheme 2024 consultation survey

Do you agree with the overall intention of proposing a new Council Tax Support scheme for 2024/25 that will increase the ma...

Mandatory Question (27 response(s))