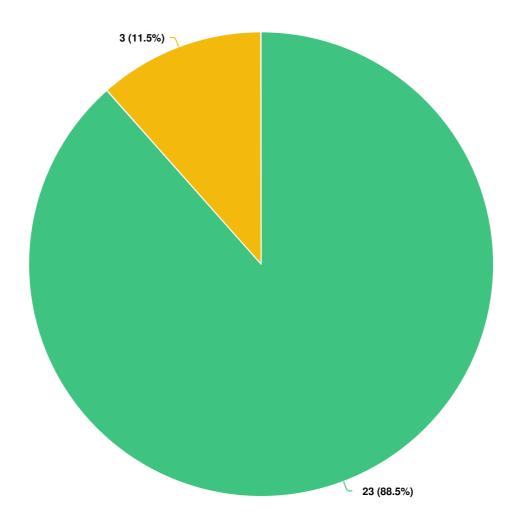

### Council Tax Support scheme 2024 consultation survey

Do you agree with the overall intention of proposing a new Council Tax Support scheme for 2024/25 that will increase the ma...

Mandatory Question (27 response(s))