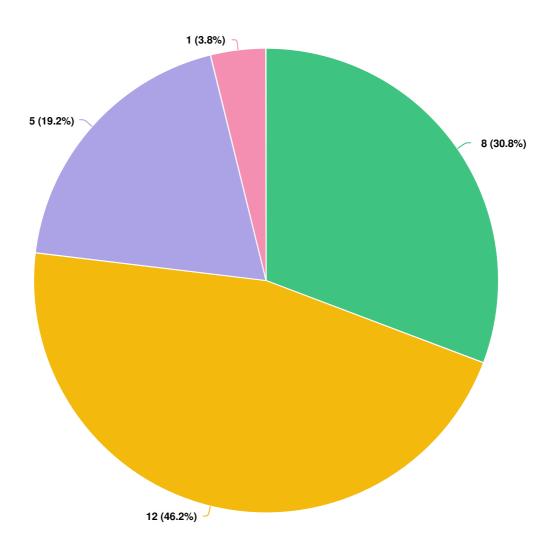

## Do you agree with simplifying the non-dependant deduction to a standard £7.50 deduction for all adults in the household?





#### Which is your preferred model for the Council Tax Scheme for 2024/25?





#### Are you responding to this consultation as an individual or an organisation?





#### Do you currently receive Council Tax Support?





#### Is your household:





Mandatory Question (26 response(s))

#### Do you pay Council Tax to Islington Council?





#### What are your current circumstances?





### Do you have any other adults, apart from your partner, who live with you but are not dependant on you?





#### Gender: How would you describe your gender?





Mandatory Question (26 response(s))

#### Trans status or identity: Are you trans?





Age: What is your age?





Disability: Do you have any physical or mental health conditions, impairments or illnesses lasting or expected to last for 12 months or more?





Mandatory Question (26 response(s))

### Do any of your conditions or illnesses reduce your ability to carry out day-to-day activities?





#### Please select all that apply:



Mandatory Question (13 response(s))

Question type: Checkbox Question

#### Religion or Belief: How would you describe your religion or belief?





Mandatory Question (26 response(s))

#### Sexual Orientation: How would you describe your sexual orientation?





### Ethnicity: Please tick the appropriate box to describe your ethnic group or background.





Mandatory Question (26 response(s))

#### Location: What is your postcode?





Mandatory Question (26 respon