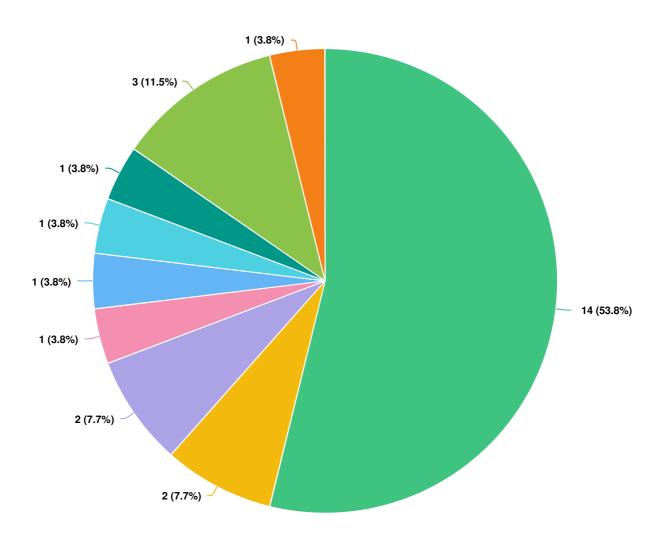

### Ethnicity: Please tick the appropriate box to describe your ethnic group or background.

Mandatory Question (26 response(s))