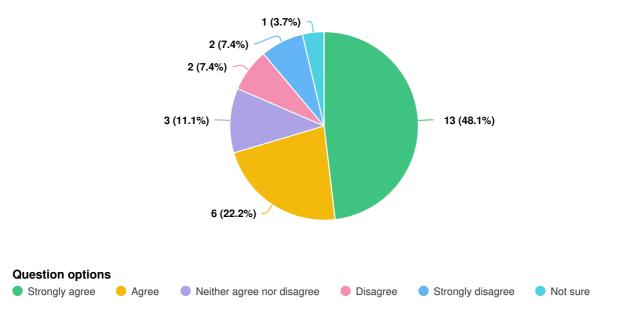

### Council Tax Support scheme 2024 consultation survey

Do you agree with the overall intention of proposing a new Council Tax Support scheme for 2024/25 that will increase the ma...

Mandatory Question (27 response(s))