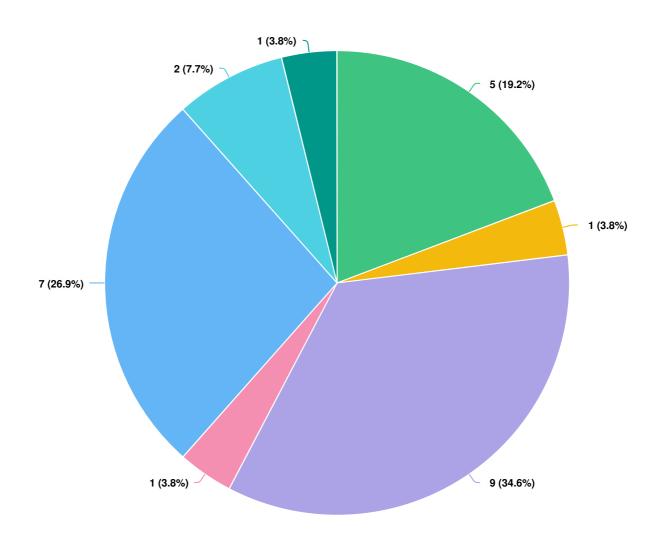

#### Gender: How would you describe your gender?

Mandatory Question (26 response(s))