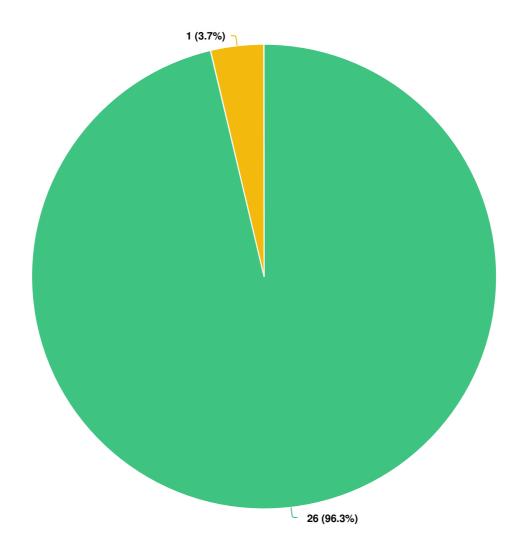

### Do any of your conditions or illnesses reduce your ability to carry out day-to-day activities?