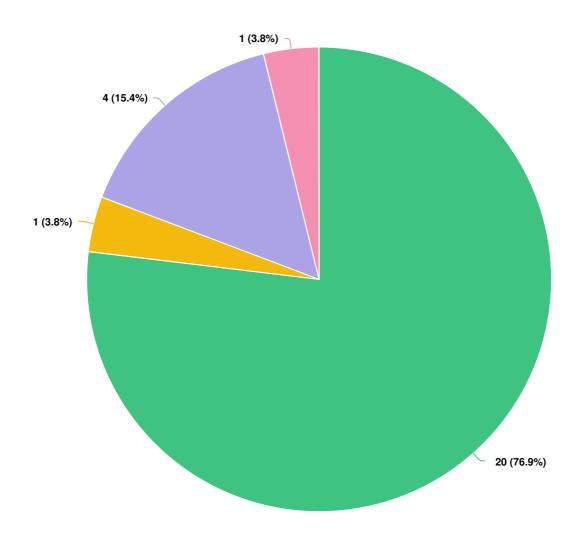

#### Religion or Belief: How would you describe your religion or belief?

Mandatory Question (26 response(s))