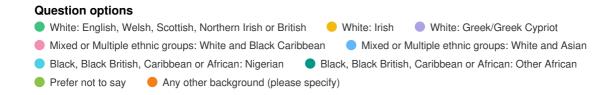

#### Religion or Belief: How would you describe your religion or belief?

Mandatory Question (26 response(s))