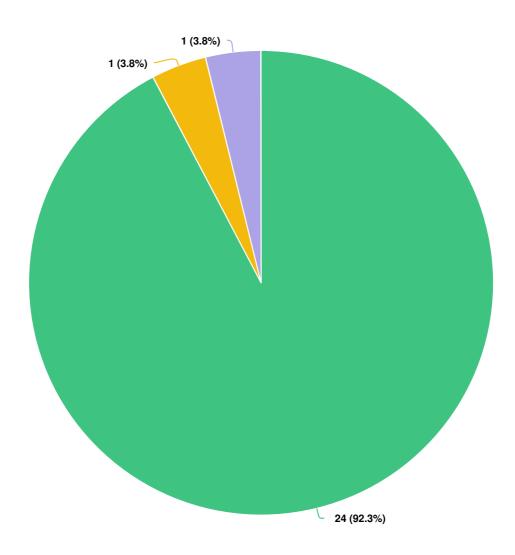

#### Gender: How would you describe your gender?

Mandatory Question (26 response(s))