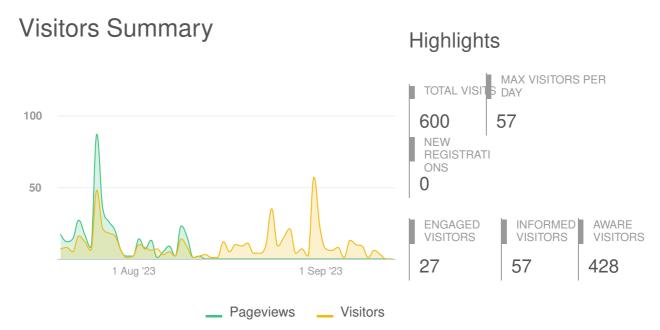

# **Council Tax Support scheme consultation**

| Aware Participants              | 428          | Engaged Participants        | ped Participants 27 |            |           |
|---------------------------------|--------------|-----------------------------|---------------------|------------|-----------|
| Aware Actions Performed         | Participants | Engaged Actions Performed   | Registered          | Unverified | Anonymous |
| Visited a Project or Tool Page  | 428          |                             |                     |            |           |
| Informed Participants           | 57           | Contributed on Forums       | 0                   | 0          | 0         |
| Informed Actions Performed      | Participants | Participated in Surveys     | 1                   | 0          | 26        |
| Viewed a video                  | 0            | Contributed to Newsfeeds    | 0                   | 0          | 0         |
| Viewed a photo                  | 0            | Participated in Quick Polls | 0                   | 0          | 0         |
| Downloaded a document           | 0            | Posted on Guestbooks        | 0                   | 0          | 0         |
| Visited the Key Dates page      | 1            | Contributed to Stories      | 0                   | 0          | 0         |
| Visited an FAQ list Page        | 11           | Asked Questions             | 0                   | 0          | 0         |
| Visited Instagram Page          | 0            | Placed Pins on Places       | 0                   | 0          | 0         |
| Visited Multiple Project Pages  | 30           | Contributed to Ideas        | 0                   | 0          | 0         |
| Contributed to a tool (engaged) | 27           |                             |                     |            |           |