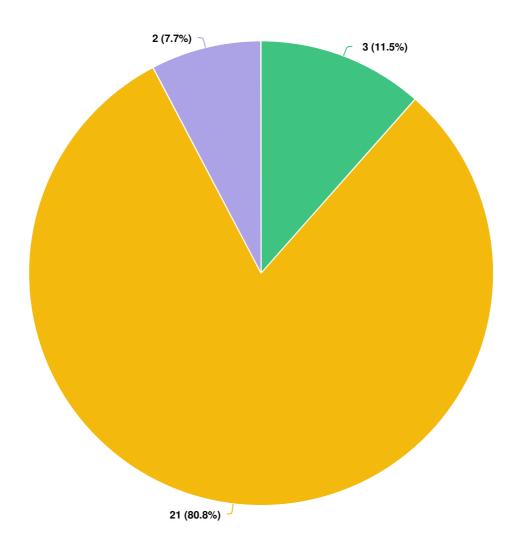

ldren should have a higher earnings allowance for each of the bands than those households who are single or who have no children?





Mandatory Question (27 response(s))

## Do you agree with simplifying the non-dependant deduction to a standard £7.50 deduction for all adults in the household?





#### Which is your preferred model for the Council Tax Scheme for 2024/25?





#### Are you responding to this consultation as an individual or an organisation?





#### Do you currently receive Council Tax Support?





#### Is your household:





Mandatory Question (26 response(s))

#### Do you pay Council Tax to Islington Council?





#### What are your current circumstances?





### Do you have any other adults, apart from your partner, who live with you but are not dependant on you?





#### Gender: How would you describe your gender?





Mandatory Question (26 response(s))

#### Trans status or identity: Are you trans?





Age: What is your age?





Disability: Do you have any physical or mental health conditions, impairments or illnesses lasting or expected to last for 12 months or more?





Mandatory Question (26 response(s))

### Do any of your conditions or illnesses reduce your ability to carry out day-to-day activities?





#### Please select all that apply:



Mandatory Question (13 response(s))

Question type: Checkbox Question

#### Religion or Belief: How would you describe your religion or belief?





Mandatory Question (26 response(s))

#### Sexual Orientation: How would you describe your sexual orientation?





### Ethnicity: Please tick the appro