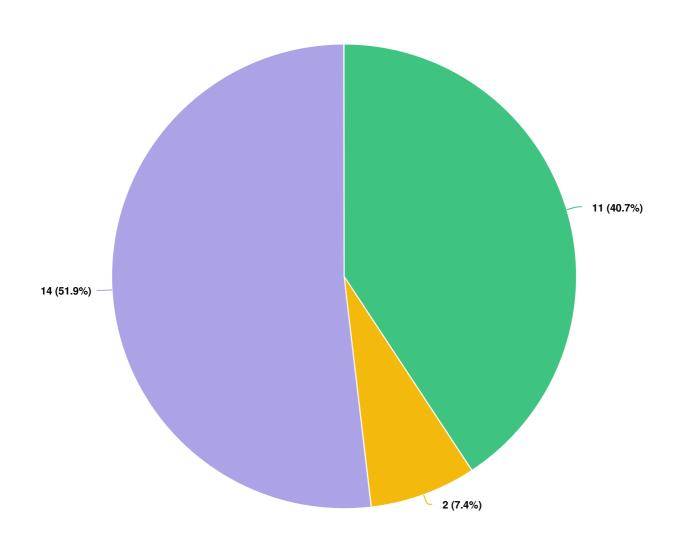

Mandatory Question (27 response(s))

Do you agree that those households with couples and those with children should have a higher earnings allowance for each of the bands than those households who are single or who have no children?