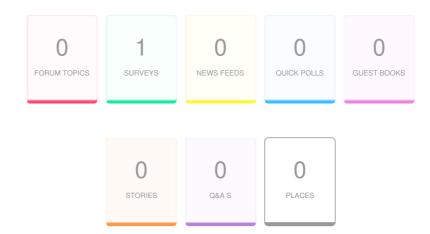

# **Council Tax Support scheme consultation**

| Aware Participants              | 428          | Engaged Participants        | ped Participants 27 |            |           |
|---------------------------------|--------------|-----------------------------|---------------------|------------|-----------|
| Aware Actions Performed         | Participants | Engaged Actions Performed   | Registered          | Unverified | Anonymous |
| Visited a Project or Tool Page  | 428          |                             |                     |            |           |
| Informed Participants           | 57           | Contributed on Forums       | 0                   | 0          | 0         |
| Informed Actions Performed      | Participants | Participated in Surveys     | 1                   | 0          | 26        |
| Viewed a video                  | 0            | Contributed to Newsfeeds    | 0                   | 0          | 0         |
| Viewed a photo                  | 0            | Participated in Quick Polls | 0                   | 0          | 0         |
| Downloaded a document           | 0            | Posted on Guestbooks        | 0                   | 0          | 0         |
| Visited the Key Dates page      | 1            | Contributed to Stories      | 0                   | 0          | 0         |
| Visited an FAQ list Page        | 11           | Asked Questions             | 0                   | 0          | 0         |
| Visited Instagram Page          | 0            | Placed Pins on Places       | 0                   | 0          | 0         |
| Visited Multiple Project Pages  | 30           | Contributed to Ideas        | 0                   | 0          | 0         |
| Contributed to a tool (engaged) | 27           |                             |                     |            |           |

### **ENGAGEMENT TOOLS SUMMARY**

| Tool Type   | Engagement Tool Name                                | Tool Status | Visitors | Contributors |            |           |
|-------------|-----------------------------------------------------|-------------|----------|--------------|------------|-----------|
|             |                                                     |             |          | Registered   | Unverified | Anonymous |
| Survey Tool | Council Tax Support scheme 2024 consultation survey | Archived    | 48       | 1            | 0          | 26        |

### **INFORMATION WIDGET SUMMARY**

| Widget Type | Engagement Tool Name | Visitors | Views/Downloads |
|-------------|----------------------|----------|-----------------|
| Faqs        | faqs                 | 11       | 15              |
| Key Dates   | Key Date             | 1        | 2               |