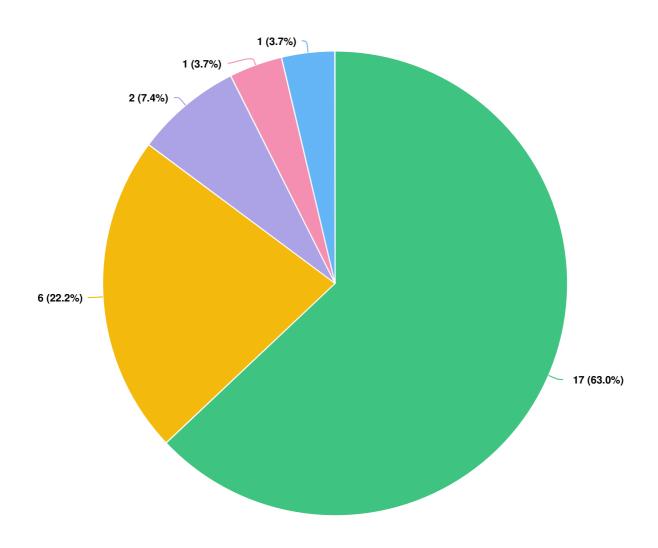

Do you agree that the 100% Council Tax Support (covering the entire Council Tax bill) should be prioritised for households who face barriers to work, such those with a disability, single parents with children aged under 5?