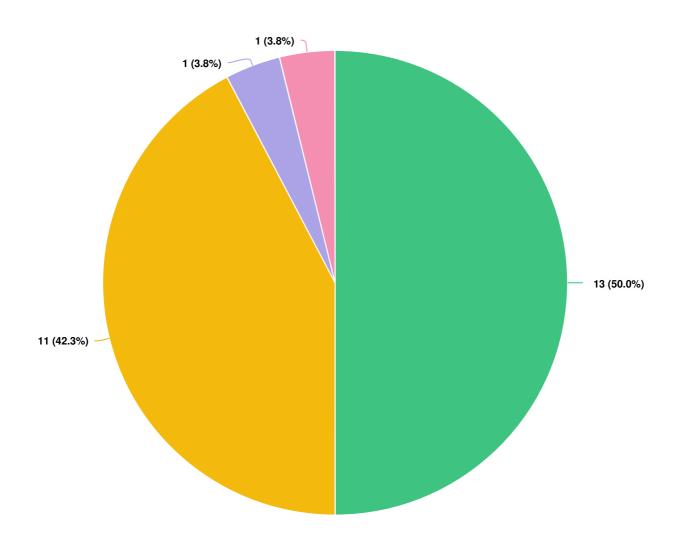

#### Are you responding to this consultation as an individual or an organisation?