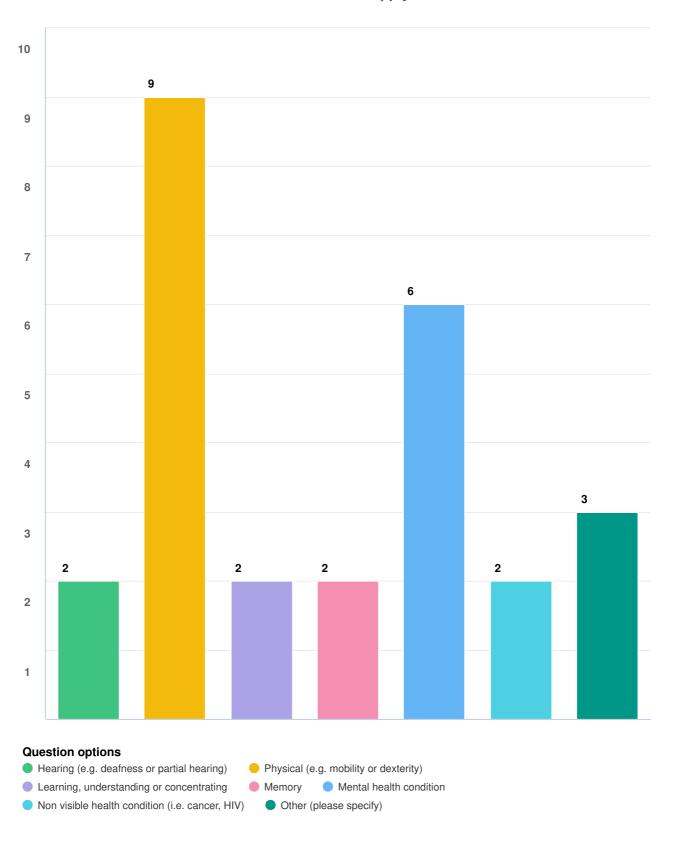

#### Please select all that apply:

Mandatory Question (13 response(s))

Question type: Checkbox Question