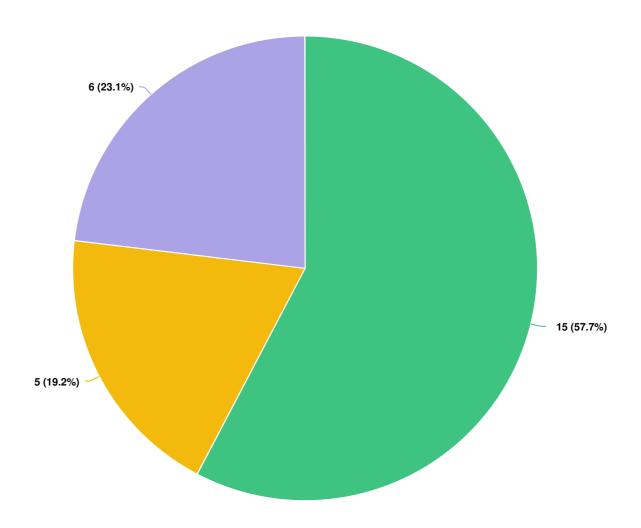

to reduce the number of in year changes to Council Tax bills for those households who may experience small changes to their income each month?





Mandatory Question (27 response(s))

Do you agree that those households with couples and those with children should have a higher earnings allowance for each of the bands than those households who are single or who have no children?





Mandatory Question (27 response(s))

## Do you agree with simplifying the non-dependant deduction to a standard £7.50 deduction for all adults in the household?





#### Which is your preferred model for the Council Tax Scheme for 2024/25?





#### Are you responding to this consultation as an individual or an organisation?





#### Do you currently receive Council Tax Support?





#### Is your household:





Mandatory Question (26 response(s))

#### Do you pay Council Tax to Islington Council?





#### What are your current circumstances?





### Do you have any other adults, apart from your partner, who live with you but are not dependant on you?





#### Gender: How would you describe your gender?





Mandatory Question (26 response(s))

#### Trans status or identity: Are you trans?





Age: What is your age?





Disability: Do you have any physical or mental health conditions, impairments or illnesses lasting or expected to last for 12 months or more?





Mandatory Question (26 response(s))

### Do any of your conditions or illnesses reduce your ability to carry out day-to-day activities?





#### Please select all that apply:



Mandatory Question (13 response(s))

Question typ