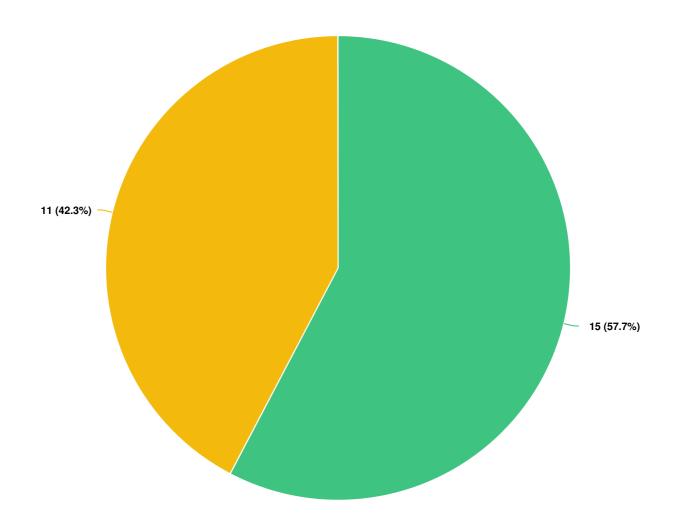

scheme should be simplified to reduce the number of in year changes to Council Tax bills for those households who may experience small changes to their income each month?





Mandatory Question (27 response(s))

Do you agree that those households with couples and those with children should have a higher earnings allowance for each of the bands than those households who are single or who have no children?





Mandatory Question (27 response(s))

## Do you agree with simplifying the non-dependant deduction to a standard £7.50 deduction for all adults in the household?





#### Which is your preferred model for the Council Tax Scheme for 2024/25?





#### Are you responding to this consultation as an individual or an organisation?





#### Do you currently receive Council Tax Support?





#### Is your household:





Mandatory Question (26 response(s))

#### Do you pay Council Tax to Islington Council?





#### What are your current circumstances?





### Do you have any other adults, apart from your partner, who live with you but are not dependant on you?





#### Gender: How would you describe your gender?





Mandatory Question (26 response(s))

#### Trans status or identity: Are you trans?





Age: What is your age?





Disability: Do you have any physical or mental health conditions, impairments or illnesses lasting or expected to last for 12 months or more?





Mandatory Question (26 response(s))

### Do any of your conditions or illnesses reduce your ability to carry out day-to-day activities?





#### Please select all that apply:



Mandatory Question (