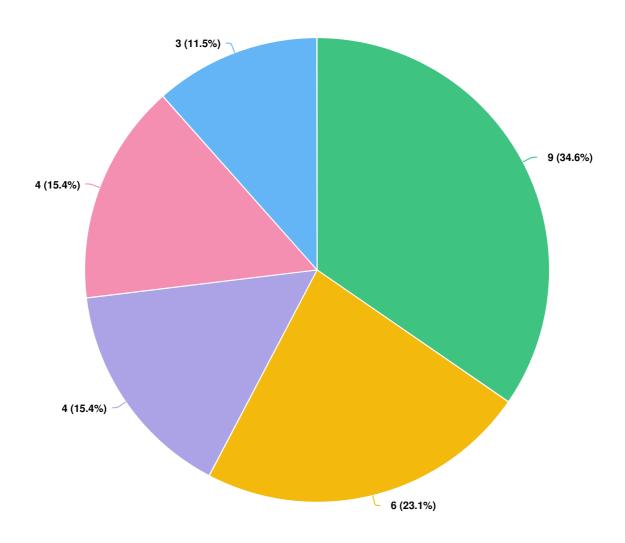

th?





Mandatory Question (27 response(s))

Do you agree that those households with couples and those with children should have a higher earnings allowance for each of the bands than those households who are single or who have no children?





Mandatory Question (27 response(s))

## Do you agree with simplifying the non-dependant deduction to a standard £7.50 deduction for all adults in the household?





#### Which is your preferred model for the Council Tax Scheme for 2024/25?





#### Are you responding to this consultation as an individual or an organisation?





#### Do you currently receive Council Tax Support?





#### Is your household:





Mandatory Question (26 response(s))

#### Do you pay Council Tax to Islington Council?





#### What are your current circumstances?





### Do you have any other adults, apart from your partner, who live with you but are not dependant on you?





#### Gender: How would you describe your gender?





Mandatory Question (26 response(s))

#### Trans status or identity: Are you trans?





Age: What is your age?





Disability: Do you have any physical or mental health conditions, impairments or illnesses lasting or expected to last for 12 months or more?





Mandatory Question (26 response(s))

### Do any of your conditions or illnesses reduce your ability to carry out day-to-day activities?





#### Please select all that apply:



Mandatory Question (13 response(s))

Question type: Checkbox Question

#### Religion or Belief: How would you describe your religion or belief?





Mandatory Question (26 response(s))

##