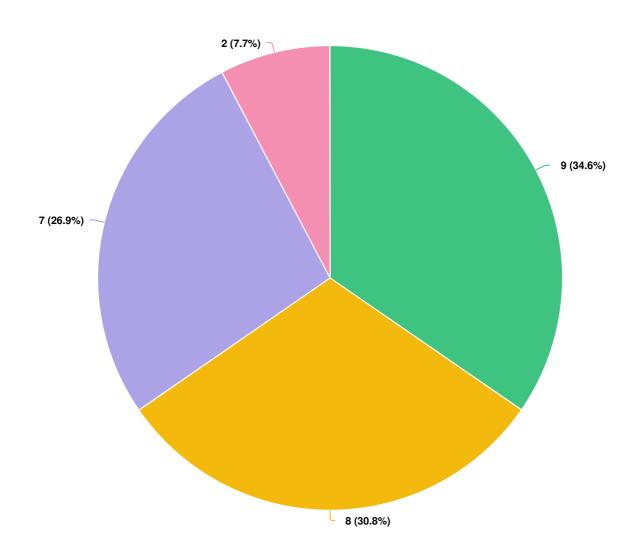

#### Trans status or identity: Are you trans?

Age: What is your age?

Disability: Do you have any physical or mental health conditions, impairments or illnesses lasting or expected to last for 12 months or more?